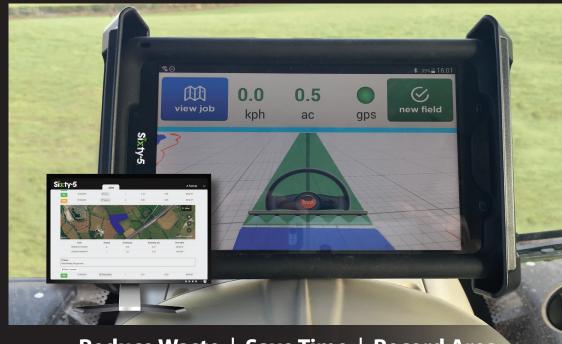

*Grass-Guide* is a simple-to-use solution for grassland farmers which will help increase your efficiency and avoid overapplication while making your recordkeeping seamless.

Driving the field any way that suits you, the coverage map on the 7" tablet shows where you've been, and virtual field markers show where you need to go. *Grass-Guide* has the added feature of measuring the field on your headland pass. Finish a field and start a new one with our single button control panel. Once complete, view the job details overlaid on a satellite map on the freeto-view *Grass Guide Online* website.

## Gross Guide. Online

- *Grass-Guide* automatically records all jobs and stores these for traceability.
- Connect your *Grass-Guide* tablet to any Wifi connection to upload data into the cloud.
- Using a secure individual login provided by Sixty-5, view all completed jobs, the areas covered and time taken to complete the job, at no cost.
- Label your activity and add custom notes.

## Samsung Tablet with 7" Screen

**GPS/Glonass Satellite Receiver** 

• 30cm (12 inch) pass-to-pass accuracy

enhanced by GL1DE<sup>™</sup> technology

**Bluetooth connectivity** 

- Android operating system with 8GB storage
- Rugged Bobjgear protection case
- Mounting system
- Wifi and Bluetooth connectivity