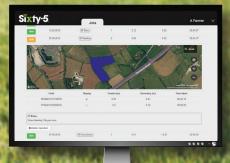

## Gross Guide. Online

- *Grass-Guide* automatically records all jobs and stores these for traceability.
- Connect your *Grass-Guide* tablet to any Wifi connection to upload data into the cloud.
- Using a secure individual login provided by Sixty-5, view all completed jobs, the areas covered and time taken to complete the job, at no cost.
- Label your activity and add custom notes.